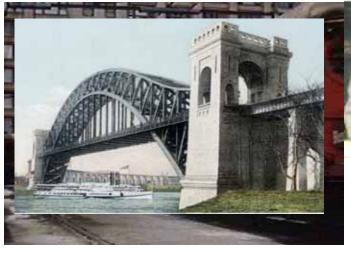

Hell Gate Bridge, left. German saboteurs were told it was an important transportation point in NY: it carried the main traffic from the north. See ch. 5. Targets in America were more than looked over by the Axis as Americans entered defense plants.