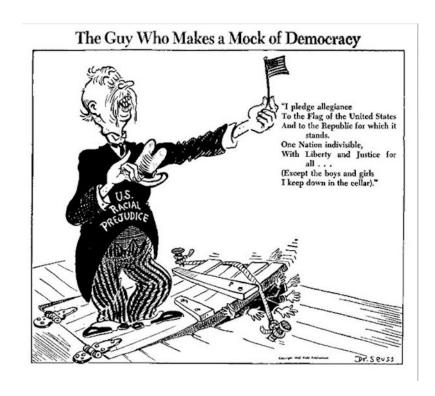

After the invasion of North Africa, the U.S. Army realized that the intensity of combat operations was more than they bargained for, and so during the winter of 1942-43, word began to get out that Japanese-Americans could

volunteer for combat, enough volunteers volunteered. They did. Initially, over 10,000 men were loyal, and patriotic (part of the volunteers on your left) and were put to the test after 1942; the brave actions are in my 7th vol.