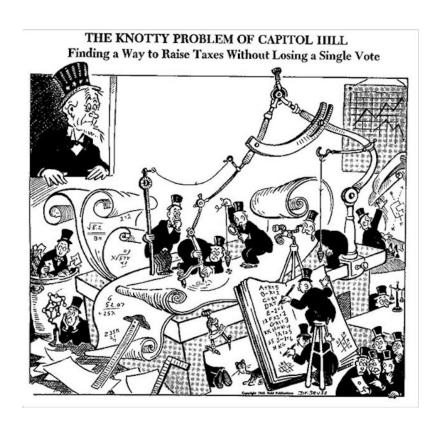

## Beware the Man Who Makes a Fortune in a Flood!

Military District of Washington

11th Air Force Northern Pacific

In a cartoon by Dr. Seuss (April 8, 1942) those who make profits at the expense of common Americans ARE A BIG NEGATIVE. In this case, the umbrella salesman is happily ringing up his profits to people stranded in a flood. Note the swastika, the cause of the flood. The safety of children was very important on the Home Front. Key themes: survival, survival. The future of America depends on you. Nylon was rationed because they needed lots of nylon for parachutes.