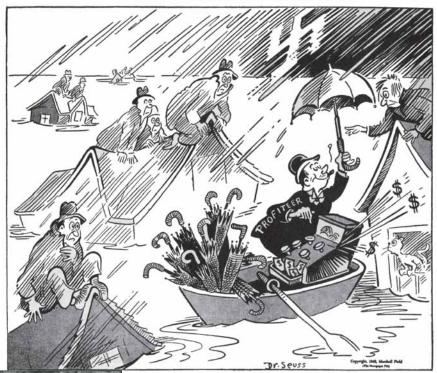

## Beware the Man Who Makes a Fortune in a Flood!

Military District of Washington

11th Air Force Northern Pacific

In a cartoon by Dr. Seuss (April 8, 1942) those who make profits at the expense of common Americans ARE A BIG NEGATIVE. In this case, the umbrella salesman is happily ringing up his profits to people stranded in a flood. Note the swastika, the cause of the flood. The safety of children was very important on the Home Front. Key themes: survival, survival. The future of America depends on you. Nylon was rationed because they needed lots of nylon for parachutes.